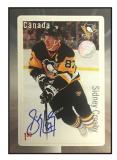

# NHL 2016 Autographed Stamps (eBay listings and sales)

by: Robin Harris

The third installment of Canada Post's NHL high-value stamps issued with hard-to-find autographs were issued September 23, 2016. This year, all six players signed the hockey card-looking stamps.

Autographed NHL 2016 stamps (images from eBay auctions)

As in previous years, the \$1.80 NHL player stamps are packaged, and sold, as a set of 6. And, as in previous years, 1-in-40 packages contains an autographed example. If you go the route of buying the packaged stamps from your local post office, then 40 packages would cost you  $40 \times 6$  stamps  $\times 1.80$  per stamp = \$432.00, plus applicable taxes.

The other alternative to obtaining these autographed stamps is via a dealer or auction.

I have been compiling a list (including images) of all of the autographed stamps that have appeared on eBay. Interestingly, the stamps were released on Friday, September 23 and the first listing on eBay appeared within a couple of *hours* of their release!

Not surprisingly, the Sidney Crosby signature is proving to be the most popular autograph. One reason is the low quantity (although the quantities are not noted in *Details*). It is not only stamp collectors who are showing an interest in this (and all signed) stamp(s) ... sports and autograph collectors are also wanting these stamps.