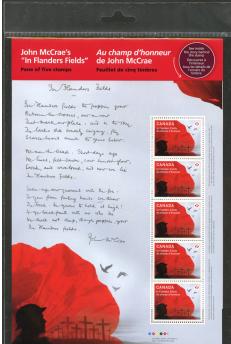

# Water-activated Permanent™ stamps in shrink-wrapped packaging

- May 29/14: RMS Empress of Ireland
- Oct 3/14: Original Six Defencemen
- Oct 4/14: Wait for Me Daddy
- Jan 8/15: Year of the Ram
- May 3/15: In Flanders Fields
- Aug 6/15: The Franklin Expedition
- Oct 2/15: Great Canadian Goalies
- Jan 11/16: Year of the Monkey
- May 5/16: Star Trek
- Sep 23/16: Great Canadian Forwards