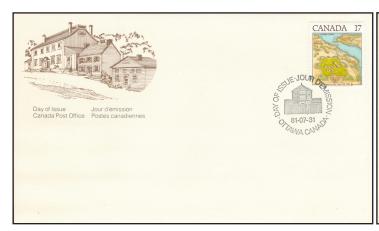

# Canada Post's OFDCs: A Goldmine of Information

by: Robin Harris

I had the opportunity recently to scan a collection of nearly all of Canada Post's official first day covers (OFDC). The first of these was released with the Maple Leaves in Four Seasons: Spring stamp issue of April 14, 1971 (Scott 535).

With that said, Canada Post's OFDCs certainly do provide some great information on the back of the covers. The first cover to have something on the back was the 1979 Flying Boats stamp issue (Scott 843–846), albeit just five short lines of print. As time went on more and more background information of the stamp(s) release was included on the back of the first day covers.

Scott 843-846: Flying Boats: first OFDC with text on back

Scott 1562: 125th anniversary of Province of Manitoba — Canada Post Official First Day Cover (front and back)

Scott 2678: Superman — Canada Post Official First Day Cover (front and back)