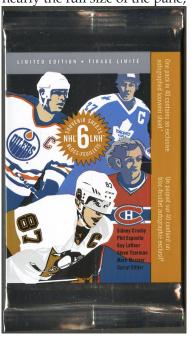

# NHL 2016 Autographed Stamps (eBay listings and sales)

by: Robin Harris

The third installment of Canada Post's NHL high-value stamps issued with hard-to-find autographs were issued September 23, 2016. This year, all six players signed the hockey card-looking stamps.

Autographed NHL 2016 stamps (images from eBay auctions)

As in previous years, the \$1.80 NHL player stamps are packaged, and sold, as a set of 6. And, as in previous years, 1-in-40 packages contains an autographed example. If you go the route of buying the packaged stamps from your local post office, then 40 packages would cost you  $40 \times 6$  stamps  $\times 1.80$  per stamp = \$432.00, plus applicable taxes.

The other alternative to obtaining these autographed stamps is via a dealer or auction.

I have been compiling a list (including images) of all of the autographed stamps that have appeared on eBay. Interestingly, the stamps were released on Friday, September 23 and the first listing on eBay appeared within a couple of *hours* of their release!

Not surprisingly, the Sidney Crosby signature is proving to be the most popular autograph. One reason is the low quantity (although the quantities are not noted in *Details*). It is not only stamp collectors who are showing an interest in this (and all signed) stamp(s) ... sports and autograph collectors are also wanting these stamps.