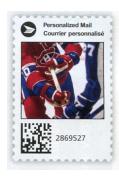

# NHL 2016 Autographed Stamps (eBay listings and sales)

by: Robin Harris

The third installment of Canada Post's NHL high-value stamps issued with hard-to-find autographs were issued September 23, 2016. This year, all six players signed the hockey card-looking stamps.

Autographed NHL 2016 stamps (images from eBay auctions)

As in previous years, the \$1.80 NHL player stamps are packaged, and sold, as a set of 6. And, as in previous years, 1-in-40 packages contains an autographed example. If you go the route of buying the packaged stamps from your local post office, then 40 packages would cost you  $40 \times 6$  stamps  $\times 1.80$  per stamp = \$432.00, plus applicable taxes.

The other alternative to obtaining these autographed stamps is via a dealer or auction.

I have been compiling a list (including images) of all of the autographed stamps that have appeared on eBay. Interestingly, the stamps were released on Friday, September 23 and the first listing on eBay appeared within a couple of *hours* of their release!

Not surprisingly, the Sidney Crosby signature is proving to be the most popular autograph. One reason is the low quantity (although the quantities are not noted in *Details*). It is not only stamp collectors who are showing an interest in this (and all signed) stamp(s) ... sports and autograph collectors are also wanting these stamps.