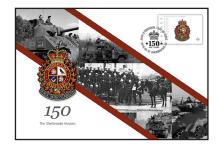

#### **▶** Commemorative Envelopes

The September 2016 No. 5 Details magazine lists six new commemorative envelopes, all issued September 10:

- The Royal Highland Fusiliers of Canada
- The Ontario Regiment (RCAC)
- The Queen's York Rangers (1st American Regiment) (RCAC)
- 42nd Field Artillery Regiment (Lanark and Renfrew Scottish), RCA
- 56th Field Artillery Regiment, RCA
- The Sherbrooke Hussars