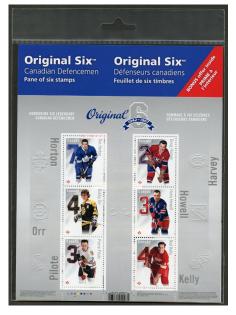

| 2014 (Original Six™ | Defencemen) |
|---------------------|-------------|
| Bobby Orr           | 1,000       |
| Harry Howell        | 500         |
| Pierre Pilote       | 500         |
| Red Kelly           | 500         |