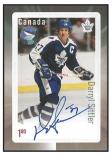

# NHL 2016 Autographed Stamps (eBay listings and sales)

by: Robin Harris

The third installment of Canada Post's NHL high-value stamps issued with hard-to-find autographs were issued September 23, 2016. This year, all six players signed the hockey card-looking stamps.

Autographed NHL 2016 stamps (images from eBay auctions)

As in previous years, the \$1.80 NHL player stamps are packaged, and sold, as a set of 6. And, as in previous years, 1-in-40 packages contains an autographed example. If you go the route of buying the packaged stamps from your local post office, then 40 packages would cost you  $40 \times 6$  stamps  $\times 1.80$  per stamp = \$432.00, plus applicable taxes.

The other alternative to obtaining these autographed stamps is via a dealer or auction.

I have been compiling a list (including images) of all of the autographed stamps that have appeared on eBay. Interestingly, the stamps were released on Friday, September 23 and the first listing on eBay appeared within a couple of *hours* of their release!

| 2016 (Great Canadian Forwards) |     |  |  |  |  |  |  |
|--------------------------------|-----|--|--|--|--|--|--|
| Sidney Crosby                  | 100 |  |  |  |  |  |  |
| Phil Esposito                  | 400 |  |  |  |  |  |  |
| Guy Lafleur                    | 500 |  |  |  |  |  |  |
| Mark Messier                   | 500 |  |  |  |  |  |  |
| Darryl Sittler                 | 500 |  |  |  |  |  |  |
| Steve Yzerman                  | 500 |  |  |  |  |  |  |