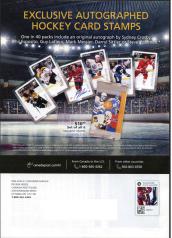

# NHL 2016 Autographed Stamps (eBay listings and sales)

by: Robin Harris

The third installment of Canada Post's NHL high-value stamps issued with hard-to-find autographs were issued September 23, 2016. This year, all six players signed the hockey card-looking stamps.

Autographed NHL 2016 stamps (images from eBay auctions)

As in previous years, the \$1.80 NHL player stamps are packaged, and sold, as a set of 6. And, as in previous years, 1-in-40 packages contains an autographed example. If you go the route of buying the packaged stamps from your local post office, then 40 packages would cost you  $40 \times 6$  stamps  $\times 1.80$  per stamp = \$432.00, plus applicable taxes.

The other alternative to obtaining these autographed stamps is via a dealer or auction.

I have been compiling a list (including images) of all of the autographed stamps that have appeared on eBay. Interestingly, the stamps were released on Friday, September 23 and the first listing on eBay appeared within a couple of *hours* of their release!

Not surprisingly, the Sidney Crosby signature is proving to be the most popular autograph. One reason is the low quantity (although the quantities are not noted in *Details*). It is not only stamp collectors who are showing an interest in this (and all signed) stamp(s) ... sports and autograph collectors are also wanting these stamps.