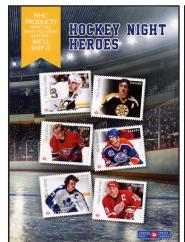

# **Canada Post Admail**

Both of the *mailed* September 2016 Canada Post *Details* magazine (No. 5 and 6), include a **Personalized Mail** indicia.

The September | No. 5 issue announced the Haunted Canada stamp issue while the No. 6 issue announced the Hockey Night Heroes stamps.

# NHL 2016 Autographed Stamps (eBay listings and sales)

by: Robin Harris

The third installment of Canada Post's NHL high-value stamps issued with hard-to-find autographs were issued September 23, 2016. This year, all six players signed the hockey card-looking stamps.