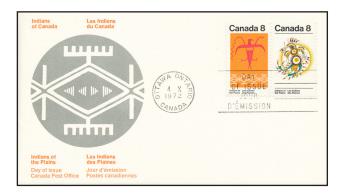

#### 18 and 18v1:

8-cent Indians of the Plains OFDC issued in 1972 inscription (orange colour) of cachet missing . Valued at \$200.00.