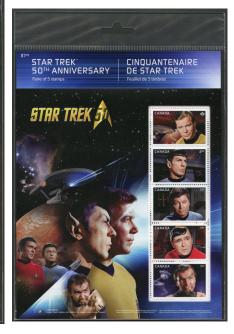

|        | are subject to change by Canada Post. Shaded entries are changed/new from the last time we presented this list.                                                                                                                                                                                                                                                                                                                                                                  |                                            |
|--------|----------------------------------------------------------------------------------------------------------------------------------------------------------------------------------------------------------------------------------------------------------------------------------------------------------------------------------------------------------------------------------------------------------------------------------------------------------------------------------|--------------------------------------------|
| Issued | Description                                                                                                                                                                                                                                                                                                                                                                                                                                                                      | Scott#                                     |
| Jan 11 | Year of the Monkey  • Permanent™ (85¢) pane of 25  • Permanent™ (85¢), self-adhesive booklet pane of 10  • \$2.50 postal card                                                                                                                                                                                                                                                                                                                                                    | 2884<br>2886                               |
| Jan 11 | UNESCO World Heritage Sites in Canada  • Permanent™ (85¢), self-adhesive booklet of 10 (5 designs)  • Permanent™ (85¢), self-adhesive booklet of 30 (5 designs)  • \$4.25 gummed souvenir sheet of 5                                                                                                                                                                                                                                                                             | 2890-94<br>2889                            |
| Jan 11 | Queen Elizabeth II  • Permanent™ (85¢), self-adhesive booklet of 10                                                                                                                                                                                                                                                                                                                                                                                                              | 2888                                       |
| Feb 1  | Year of the Monkey  • \$2.50, self-adhesive booklet pane of 6  • \$2.50 souvenir sheet  • \$2.50 (Monkey) and 2\$.50 (Ram) "transitional" souvenir sheet  • \$30.00 uncut press sheet of 12 souvenir sheets  • \$2.50 postal card                                                                                                                                                                                                                                                | 2887<br>2885<br>2885a                      |
| Feb 1  | Black History Month: No. 2 Construction Battalion • Permanent™ (85¢), self-adhesive booklet of 10                                                                                                                                                                                                                                                                                                                                                                                | 2895                                       |
| Mar 1  | Hydrangeas (2 designs)  • Permanent™ (85¢), self-adhesive booklet of 10  • Permanent™ (85¢), self-adhesive roll of 50  • \$1.70 gummed souvenir sheet of 2  • \$2.50 postal cards (one of each design)                                                                                                                                                                                                                                                                           | 2899–00<br>2897–98<br>2896                 |
| Mar 8  | Women's Suffrage 100th anniversary  • Permanent™ (85¢), self-adhesive booklet of 10                                                                                                                                                                                                                                                                                                                                                                                              | 2901                                       |
| Apr 13 | Canadian Photography (7 designs)  • Permanent™ (85¢), self-adhesive booklet of 10  • \$1.20, self-adhesive booklet of 6  • \$2.50, self-adhesive booklet of 6  • \$4.55 gummed souvenir sheet of 3  • \$3.40 gummed souvenir sheet of 4  • \$2.50 postal cards (one of each design)                                                                                                                                                                                              | 2904–08<br>2909<br>2910<br>2903<br>2902    |
| May 5  | Star Trek 50th Anniversary  • Permanent™ (85¢), self-adhesive booklet of 10 (5 designs)  • \$7.35 gummed pane of 5  • Permanent™ (85¢), self-adhesive roll of 50 (2 designs)  • \$1.70 gummed souvenir sheet of 2  • \$19.95 Prestige booklet, with 5 souvenir sheets  • \$10 lenticular souvenir sheet of 2 x \$5 stamps  • \$120.00 uncut press sheet of 12 lenticular souvenir sheets  • \$44.10 uncut press sheet of 6 souvenir sheets  • \$2.50 postal cards (five designs) | 2917–21<br>2912<br>2913–14<br>2911<br>2922 |
| May 26 | Dinos of Canada (5 designs)  • Permanent™ (85¢), self-adhesive booklet of 10  • \$4.25 gummed souvenir sheet of 5  • \$30.60 uncut press sheet of 7 souvenir sheets + 1 single stamp                                                                                                                                                                                                                                                                                             | 2924–28<br>2923                            |
| Jul 12 | Birds of Canada (5 designs)  • Permanent™ (85¢), self-adhesive booklet of 10  • \$4.25 gummed souvenir sheet of 5  • \$2.50 postal cards (one of each design)                                                                                                                                                                                                                                                                                                                    | 2930–34<br>2929                            |
| Sep 8  | Haunted Canada (III) (5 designs)  • Permanent™ (85¢), self-adhesive booklet of 10  • \$4.25 gummed souvenir sheet of 5  • \$34.00 uncut press sheet of 8 souvenir sheets  • \$2.50 postal cards (one of each design)                                                                                                                                                                                                                                                             |                                            |
| Sep 23 | NHL: Great Canadian Forwards (six designs - Crosby, Esposito, Lafleur, Messier, Sittler, Yzerman)  • Permanent™ (85¢), self-adhesive booklet of 6  • \$5.10 gummed souvenir sheet of 6  • \$1.80 souvenir sheets (6 different)                                                                                                                                                                                                                                                   |                                            |
| Sep 26 | Canada Post Community Foundation (2 designs)  • Permanent™ (85¢) + 10¢ semi-postal, self-adhesive booklet of 10                                                                                                                                                                                                                                                                                                                                                                  |                                            |

# Water-activated Permanent™ stamps in shrink-wrapped packaging

- May 29/14: RMS Empress of Ireland
- Oct 3/14: Original Six Defencemen
- Oct 4/14: Wait for Me Daddy
- Jan 8/15: Year of the Ram
- May 3/15: In Flanders Fields
- Aug 6/15: The Franklin Expedition
- Oct 2/15: Great Canadian Goalies
- Jan 11/16: Year of the Monkey
- May 5/16: Star Trek
- Sep 23/16: Great Canadian Forwards