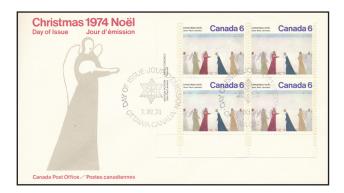

#### 48 and 48v2:

Christmas OFDC issued in 1974 printing of cachet (the angel) doubled. The error is visible at the angel's wings. Striking error. *Valued at \$75.00*.