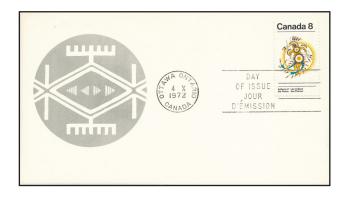

#### 18 and 18v1:

8-cent Indians of the Plains OFDC issued in 1972 inscription (orange colour) of cachet missing . Valued at \$200.00.