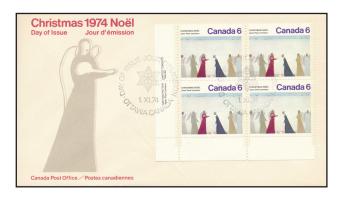

#### 48 and 48v2:

Christmas OFDC issued in 1974 printing of cachet (the angel) doubled. The error is visible at the angel's wings. Striking error. *Valued at \$75.00*.