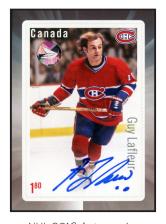

Other NHL Forwards products have also been released, including framed prints and related coins issued by the Royal Canadian Mint.

The \$1.80 souvenir sheets are packaged in the same manner as in previous years. The fairly large sheets are the size of collector hockey cards usually found in bubble gum packages. A self-adhesive stamp, nearly the full size of the pane,

can be removed from the sheet. The back of the sheet contains statistics of the player being honoured. Ten packages are included in a box which, when displayed, looks just like the bubble gum displays of years past. Very clever packaging on Canada Post's part, but as I have said in the past, are the stamps really necessary?

One of the most intriguing promotions for these stamps is that all six players have signed a small quantity of the \$1.80 souvenir sheets, which have been randomly placed in 1-in-40 packages of six. The quantities of signed sheets are: Sidney Crosby (100), Phil Esposito (400), Guy Lafleur (500), Mark Messier (500), Darryl Sittler (500) and Steve Yzerman (500).