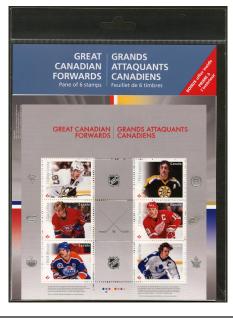

# NHL — Part 4; Autographs — Part 3

by: Robin Harris

The fourth set, in a five-series, of NHL stamps were released September 23, 2016. This fourth installment of stamps feature "great" Canadianborn forwards of the NHL: Sidney Crosby, Phil Esposito, Guy Lafleur, Mark Messier, Darryl Sittler and Steve Yzerman.

Canada Post kept a tight lid on the players involved in this year's issue. My local post office

This year's NHL stamps include the following:

- 6 x Permanent<sup>TM</sup> Forwards in a self-adhesive booklet pane of six.
- 6 x Permanent<sup>TM</sup> Forwards in a water-activated gummed pane of six.
- 6 x \$1.80 Forwards in self-adhesive souvenir sheets of one each, but only sold in a package of all six. [There are two specific \$1.80 rates currently in place: 'domestic non-standard and oversize' up to 100g, and USA 'standard letters and cards' over 30g up to 50g.]

Other NHL Forwards products have also been released, including framed prints and related coins issued by the Royal Canadian Mint.

The \$1.80 souvenir sheets are packaged in the same manner as in previous years. The fairly large sheets are the size of collector hockey cards usually found in bubble gum packages. A self-adhesive stamp, nearly the full size of the pane,

| 2016 (Great Canadian Forwards) |     |  |  |  |  |  |  |
|--------------------------------|-----|--|--|--|--|--|--|
| Sidney Crosby                  | 100 |  |  |  |  |  |  |
| Phil Esposito                  | 400 |  |  |  |  |  |  |
| Guy Lafleur                    | 500 |  |  |  |  |  |  |
| Mark Messier                   | 500 |  |  |  |  |  |  |
| Darryl Sittler                 | 500 |  |  |  |  |  |  |
| Steve Yzerman                  | 500 |  |  |  |  |  |  |