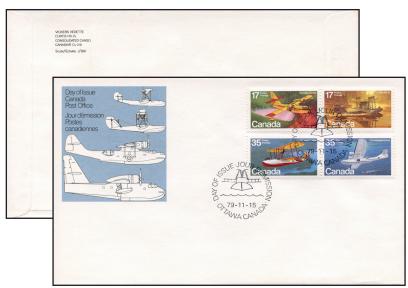

With that said, Canada Post's OFDCs certainly do provide some great information on the back of the covers. The first cover to have something on the back was the 1979 Flying Boats stamp issue (Scott 843–846), albeit just five short lines of print. As time went on more and more background information of the stamp(s) release was included on the back of the first day covers.

Scott 843-846: Flying Boats: first OFDC with text on back

Scott 1562: 125th anniversary of Province of Manitoba — Canada Post Official First Day Cover (front and back)

Scott 2678: Superman — Canada Post Official First Day Cover (front and back)