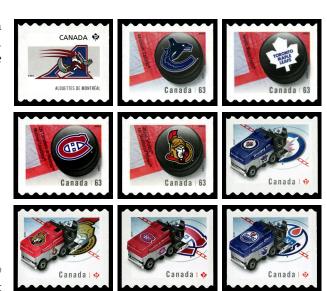

# NHL — Part 4; Autographs — Part 3

by: Robin Harris

The fourth set, in a five-series, of NHL stamps were released September 23, 2016. This fourth installment of stamps feature "great" Canadianborn forwards of the NHL: Sidney Crosby, Phil Esposito, Guy Lafleur, Mark Messier, Darryl Sittler and Steve Yzerman.

Canada Post kept a tight lid on the players involved in this year's issue. My local post office

This year's NHL stamps include the following:

- 6 x Permanent<sup>TM</sup> Forwards in a self-adhesive booklet pane of six.
- 6 x Permanent<sup>TM</sup> Forwards in a water-activated gummed pane of six.
- 6 x \$1.80 Forwards in self-adhesive souvenir sheets of one each, but only sold in a package of all six. [There are two specific \$1.80 rates currently in place: 'domestic non-standard and oversize' up to 100g, and USA 'standard letters and cards' over 30g up to 50g.]

# NHL 2016 Autographed Stamps (eBay listings and sales)

by: Robin Harris

The third installment of Canada Post's NHL high-value stamps issued with hard-to-find autographs were issued September 23, 2016. This year, all six players signed the hockey card-looking stamps.

Autographed NHL 2016 stamps (images from eBay auctions)

As in previous years, the \$1.80 NHL player stamps are packaged, and sold, as a set of 6. And, as in previous years, 1-in-40 packages contains an autographed example. If you go the route of buying the packaged stamps from your local post office, then 40 packages would cost you  $40 \times 6$  stamps  $\times 1.80$  per stamp = \$432.00, plus applicable taxes.