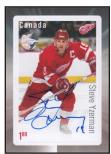

# NHL 2016 Autographed Stamps (eBay listings and sales)

by: Robin Harris

The third installment of Canada Post's NHL high-value stamps issued with hard-to-find autographs were issued September 23, 2016. This year, all six players signed the hockey card-looking stamps.

Autographed NHL 2016 stamps (images from eBay auctions)

As in previous years, the \$1.80 NHL player stamps are packaged, and sold, as a set of 6. And, as in previous years, 1-in-40 packages contains an autographed example. If you go the route of buying the packaged stamps from your local post office, then 40 packages would cost you  $40 \times 6$  stamps  $\times 1.80$  per stamp = \$432.00, plus applicable taxes.

The other alternative to obtaining these autographed stamps is via a dealer or auction.

I have been compiling a list (including images) of all of the autographed stamps that have appeared on eBay. Interestingly, the stamps were released on Friday, September 23 and the first listing on eBay appeared within a couple of *hours* of their release!

| 2016 (Great Canadian Forwards) |     |  |  |  |  |  |  |
|--------------------------------|-----|--|--|--|--|--|--|
| Sidney Crosby                  | 100 |  |  |  |  |  |  |
| Phil Esposito                  | 400 |  |  |  |  |  |  |
| Guy Lafleur                    | 500 |  |  |  |  |  |  |
| Mark Messier                   | 500 |  |  |  |  |  |  |
| Darryl Sittler                 | 500 |  |  |  |  |  |  |
| Steve Yzerman                  | 500 |  |  |  |  |  |  |