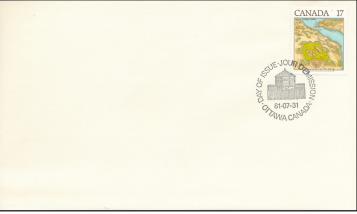

# Canada Post's OFDCs: A Goldmine of Information

by: Robin Harris

I had the opportunity recently to scan a collection of nearly all of Canada Post's official first day covers (OFDC). The first of these was released with the Maple Leaves in Four Seasons: Spring stamp issue of April 14, 1971 (Scott 535).

With that said, Canada Post's OFDCs certainly do provide some great information on the back of the covers. The first cover to have something on the back was the 1979 Flying Boats stamp issue (Scott 843–846), albeit just five short lines of print. As time went on more and more background information of the stamp(s) release was included on the back of the first day covers.

Scott 843-846: Flying Boats: first OFDC with text on back

Scott 1562: 125th anniversary of Province of Manitoba — Canada Post Official First Day Cover (front and back)

Scott 2678: Superman — Canada Post Official First Day Cover (front and back)