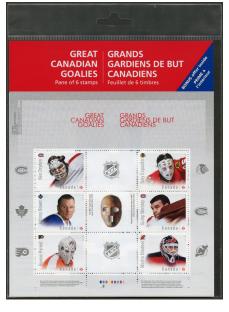

Autographed quantities

| 2015 (Great Canadian Goalies) |       |  |  |  |  |  |  |  |
|-------------------------------|-------|--|--|--|--|--|--|--|
| Tony Esposito                 | 400   |  |  |  |  |  |  |  |
| Johnny Bower                  | 1,000 |  |  |  |  |  |  |  |
| Bernie Parent                 | 1,000 |  |  |  |  |  |  |  |
| Martin Brodeur                | 100   |  |  |  |  |  |  |  |